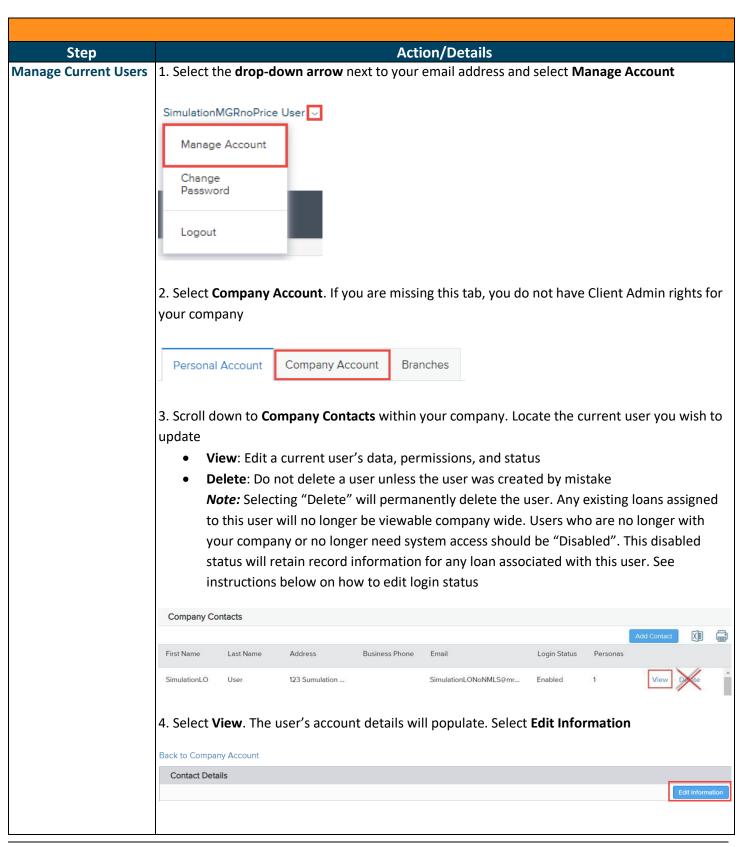

5. Update the user as needed Login Status: Select this drop-down arrow and select Disabled in order to disable a user Edit Persona: Select this field to change the user's access in GLAS 6. Select Save Cancel Save TIPS: Use the GLAS Personas Spreadsheet provided to correctly assign the persona access If you enable the TPO Pricing Persona, input an NMLS number for the user or company Do not put NMLS# in user profiles for those that should not see pricing details Deleting a user is not the same as disabling a user **Disable Current Users** 1. Select the drop-down arrow next to your email address and select Manage Account SimulationMGRnoPrice User Manage Account Change Password Logout 2. Select Company Account. If you are missing this tab, you do not have Client Admin rights for your company Personal Account Company Account Branches 3. Scroll down to Company Contacts within your company. Locate the current user you wish to update and select View Company Contacts First Name Last Name Address Business Phone Login Status Personas Simulation O 123 Sumulation ... Simulation ONoNMI S@mr... Fnabled