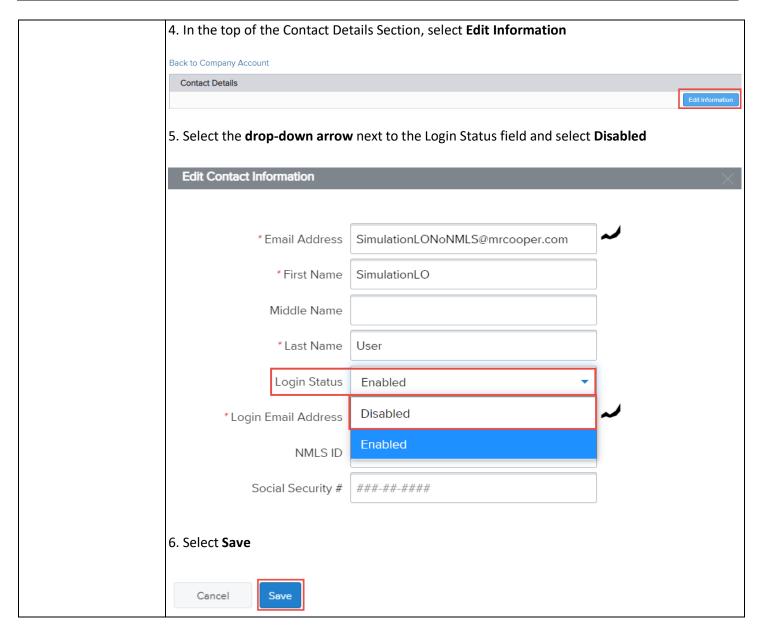

5. Update the user as needed Login Status: Select this drop-down arrow and select Disabled in order to disable a user Edit Persona: Select this field to change the user's access in GLAS 6. Select Save Cancel Save TIPS: Use the GLAS Personas Spreadsheet provided to correctly assign the persona access If you enable the TPO Pricing Persona, input an NMLS number for the user or company Do not put NMLS# in user profiles for those that should not see pricing details Deleting a user is not the same as disabling a user **Disable Current Users** 1. Select the drop-down arrow next to your email address and select Manage Account SimulationMGRnoPrice User Manage Account Change Password Logout 2. Select Company Account. If you are missing this tab, you do not have Client Admin rights for your company Personal Account Company Account Branches 3. Scroll down to Company Contacts within your company. Locate the current user you wish to update and select View Company Contacts First Name Last Name Address Business Phone Login Status Personas Simulation O 123 Sumulation ... Simulation ONoNMI S@mr... Fnabled